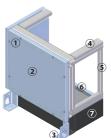

#### **D SERIES**

Panel on Panel
Structural C Channel Base
Drain Pan Recessed in Floor
Frameless Screwed Panel
Indoor or Outdoor
Available in Shipping Splits
Fiberglass, Mineral Wool (USCGA) Panels

- ① Corner Panel Assembly
- 2 Wall Panel
- 3 Floor Assembly
- 4 Base