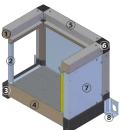

#### **F SERIES**

Formed Frame
Structural Steel Tubing Base
Drain Pan Recessed in Floor
Screwed Formed Sheet Frame
Indoor or Outdoor
Knock-down Capable
Fiberglass and/or Foam Panels

- ${\bf 1} \ {\bf Foam \ Insulation}$
- ② Intermediate Post
- 3 Base Rail
- 4 Foam Insulated Floor
- ⑤ Formed Sheet Metal Post
- 6 Modular Corner
- Panel Assembly
- 8 Anchor/Lifting Lug