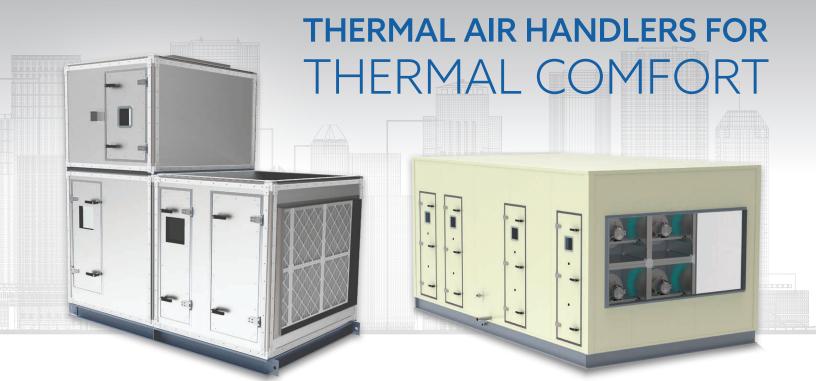

ubular Frame
Structural Steel Tubing Base
Drain Pan Recessed in Floor
Welded Structural Tubing
Indoor or Outdoor
Available in Shipping Splits
Fiberglass and/or Foam Panels



- (1) Fastener
- 2 Formed Sheet Metal Panel
- 3 Anchor/Lifting Lug
- 4 Structural Steel Tube Roof Structure
- (5) Structural Steel Tube Post
- 6 Heavy Guage Formed Sheet Metal Base Cross Members
- Tuctural Steel Tube Base Channel

#### **D SERIES**

Panel on Panel
Structural C Channel Base
Drain Pan Recessed in Floor
Frameless Screwed Panel
Indoor or Outdoor
Available in Shipping Splits
Fiberglass, Mineral Wool (USCGA) Panels



- ① Corner Panel Assembly
- 2 Wall Panel
- 3 Floor Assembly
- 4 Base

## BUILT TO PERFORM. DESIGNED FOR THERMAL COMFORT.









FLEXIBLE DESIGN





A Division of Nailor International Inc.



#### **TS SERIES**

True Thermal Break
Formed Channel Base
Drain Pan Above Floor
Extruded Aluminum Frame
Indoor
Knock-Down Capable
Polyurethane Foam Panels



- 1 Polyurethane Injected Foam Panel
- 3-way Corner Piece
- 3 Extruded Aluminum Post with Integral Thermal Break
- 4 Cosmetic Cover
- **⑤** Cosmetic Extrusion
- 6 Base

#### **TSX SERIES**

True Thermal Break, Excluding Frame
Structural C Channel Base
Drain Pan Above Floor, Recessed Optional
Frameless Lagged Panels
Indoor, Outdoor Optional
Polyurethane Foam Panels



- 1 Foam Insulation
- 2 Corner Panel Assembly
- 3 Wall Panel
- 4 Base Retainer Structure
- 5 Structural C Channel
- 6 Floor Assembly