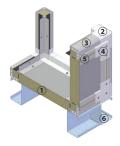

#### **F SERIES**

Formed Frame
Structural Steel Tubing Base
Drain Pan Recessed in Floor
Screwed Formed Sheet Frame
Indoor or Outdoor
Knock-down Capable
Fiberglass and/or Foam Panels

- ${\bf 1} \ {\bf Foam \ Insulation}$
- ② Intermediate Post
- 3 Base Rail
- 4 Foam Insulated Floor
- ⑤ Formed Sheet Metal Post
- 6 Modular Corner
- Panel Assembly
- 8 Anchor/Lifting Lug