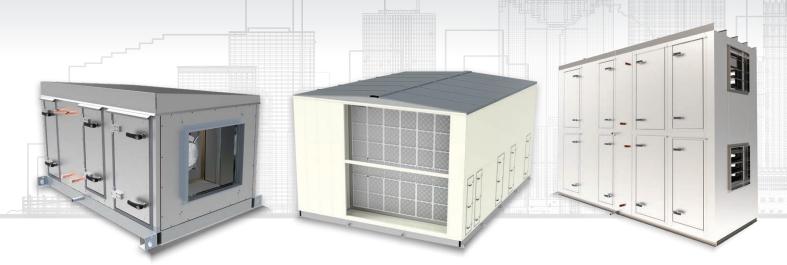

#### **F SERIES**

Formed Frame
Structural Steel Tubing Base
Drain Pan Recessed in Floor
Screwed Formed Sheet Frame
Indoor or Outdoor
Knock-down Capable
Fiberglass and/or Foam Panels

- ${\bf 1} \ {\bf Foam \ Insulation}$
- ② Intermediate Post
- 3 Base Rail
- 4 Foam Insulated Floor
- ⑤ Formed Sheet Metal Post
- 6 Modular Corner
- Panel Assembly
- 8 Anchor/Lifting Lug