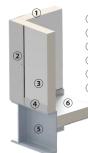

#### **T SERIES**

Tubular Frame
Structural Steel Tubing Base
Drain Pan Recessed in Floor
Welded Structural Tubing
Indoor or Outdoor
Available in Shipping Splits
Fiberglass and/or Foam Panels

- (1) Fastener
- 2 Formed Sheet Metal Panel
- 3 Anchor/Lifting Lug
- 4 Structural Steel Tube Roof Structure
- (5) Structural Steel Tube Post
- 6 Heavy Guage Formed Sheet Metal Base Cross Members
- Tuctural Steel Tube Base Channel